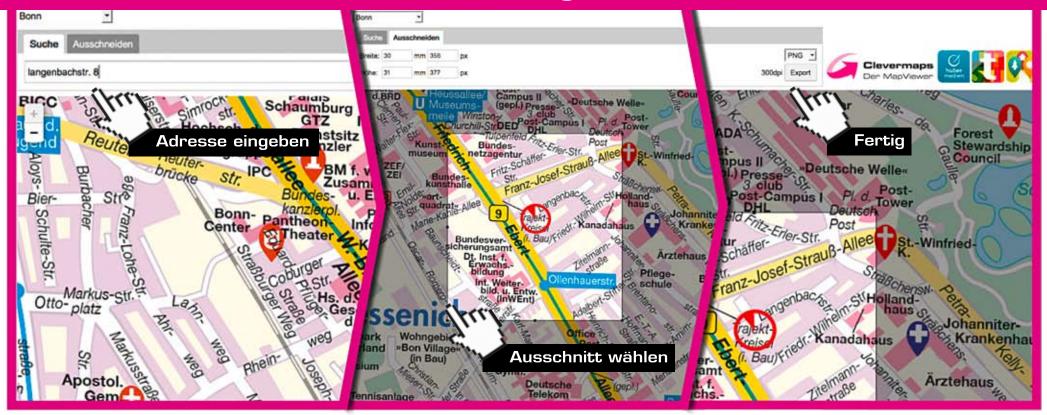

## clevermaps mymapcreator

## So einfach geht's

🖌 Kartenausschnitte erstellen – jeder Zeit und überall

G Direkter Export in Druckqualität

Schnell und bequem

🖉 Selbsterklärend – keinerlei Vorkenntnisse erforderlich

G Keine Software notwendig